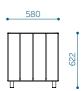

eel sheet and high-quality knot-free wood makes the product very resistant to weather and use.

EXTERY quality without compromise- harmonious design, carefully selected materials and engineering considered to the last detail.



#### WOOD

The wooden panels on the outer sides of the container are available in high-quality, knot-free tropical wood.



Tropical wood

#### **METAL**

The construction is made from hot-dip galvanized and powder coated sheet metal. The thickness of the zinc layer is  $275\,\text{g/m}^2$ , which meets the EN 10346:2006 standard.

RAL recommendation by designer:



RAL 7016 + graffiti protection







RAL 9002

# **INSTALLATION**

Free-standing without permanent fix.

Anchored to a firm foundation.

# **DIMENSIONS AND VARIATIONS**

# Jada planter, large -JP01







## Jada planter, square – JP03







## Jada planter, narrow -JP02







info@extery.com www.extery.com