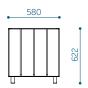

ood makes the product very resistant to weather and use.

EXTERY quality without compromise- harmonious design, carefully selected materials and engineering considered to the last detail.



#### WOOD

The wooden panels on the outer sides of the container are available in high-quality, knot-free tropical wood.



Tropical wood

#### **METAL**

The construction is made from hot-dip galvanized and powder coated sheet metal. The thickness of the zinc layer is  $275\,\text{g/m}^2$ , which meets the EN 10346:2006 standard.

RAL recommendation by designer:



RAL 7016 + graffiti protection







RAL 9002

# **INSTALLATION**

Free-standing without permanent fix.

Anchored to a firm foundation.

# **DIMENSIONS AND VARIATIONS**

# Jada planter, large -JP01







## Jada planter, square – JP03







## Jada planter, narrow -JP02







info@extery.com www.extery.com