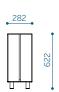

to weather and use.

EXTERY quality without compromise- harmonious design, carefully selected materials and engineering considered to the last detail.



#### WOOD

The wooden panels on the outer sides of the container are available in high-quality, knot-free tropical wood.



Tropical wood

#### **METAL**

The construction is made from hot-dip galvanized and powder coated sheet metal. The thickness of the zinc layer is  $275\,\text{g/m}^2$ , which meets the EN 10346:2006 standard.

RAL recommendation by designer:



RAL 7016 + graffiti protection







RAL 9002

# **INSTALLATION**

Free-standing without permanent fix.

Anchored to a firm foundation.

# **DIMENSIONS AND VARIATIONS**

# Jada planter, large -JP01







## Jada planter, square – JP03







## Jada planter, narrow -JP02







info@extery.com www.extery.com