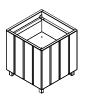

d makes the product very resistant to weather and use.

EXTERY quality without compromise- harmonious design, carefully selected materials and engineering considered to the last detail.



#### WOOD

The wooden panels on the outer sides of the container are available in high-quality, knot-free tropical wood.



Tropical wood

#### **METAL**

The construction is made from hot-dip galvanized and powder coated sheet metal. The thickness of the zinc layer is  $275\,\text{g/m}^2$ , which meets the EN 10346:2006 standard.

RAL recommendation by designer:



RAL 7016 + graffiti protection







RAL 9002

# **INSTALLATION**

Free-standing without permanent fix.

Anchored to a firm foundation.

# **DIMENSIONS AND VARIATIONS**

# Jada planter, large -JP01







## Jada planter, square – JP03







## Jada planter, narrow -JP02







info@extery.com www.extery.com