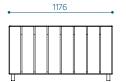

steel sheet and high-quality knot-free wood makes the product very resistant to weather and use.

EXTERY quality without compromise- harmonious design, carefully selected materials and engineering considered to the last detail.



#### WOOD

The wooden panels on the outer sides of the container are available in high-quality, knot-free tropical wood.



Tropical wood

#### **METAL**

The construction is made from hot-dip galvanized and powder coated sheet metal. The thickness of the zinc layer is  $275\,\text{g/m}^2$ , which meets the EN 10346:2006 standard.

RAL recommendation by designer:



RAL 7016 + graffiti protection







RAL 9002

# **INSTALLATION**

Free-standing without permanent fix.

Anchored to a firm foundation.

# **DIMENSIONS AND VARIATIONS**

# Jada planter, large -JP01







## Jada planter, square – JP03







## Jada planter, narrow -JP02







info@extery.com www.extery.com