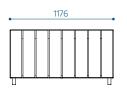

t to weather and use.

EXTERY quality without compromise- harmonious design, carefully selected materials and engineering considered to the last detail.



#### WOOD

The wooden panels on the outer sides of the container are available in high-quality, knot-free tropical wood.



Tropical wood

#### **METAL**

The construction is made from hot-dip galvanized and powder coated sheet metal. The thickness of the zinc layer is  $275\,\text{g/m}^2$ , which meets the EN 10346:2006 standard.

RAL recommendation by designer:



RAL 7016 + graffiti protection







RAL 9002

# **INSTALLATION**

Free-standing without permanent fix.

Anchored to a firm foundation.

# **DIMENSIONS AND VARIATIONS**

# Jada planter, large -JP01







## Jada planter, square – JP03







## Jada planter, narrow -JP02







info@extery.com www.extery.com