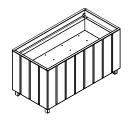

# **JADA** planter

The plant container Jada helps to create cozy green corners in the urban space. There are three different sizes to choose from, which allows you to approach the space flexibly and creatively.

The inside and frame of the plant container are made of hot-dip galvanized and powder-coated steel sheet, which makes the product extremely resistant to moisture and various weather conditions. The natural charm and softness is added by the high-quality knot-free wood boards on the outer sides.

#### **FEATURES**

The Jada plant container is a great addition to beautify the entrance of a building or a street corner.

Makes the surroundings unique and adds characteristics.

The container includes a raised bottom for plants with a shallow planting depth.