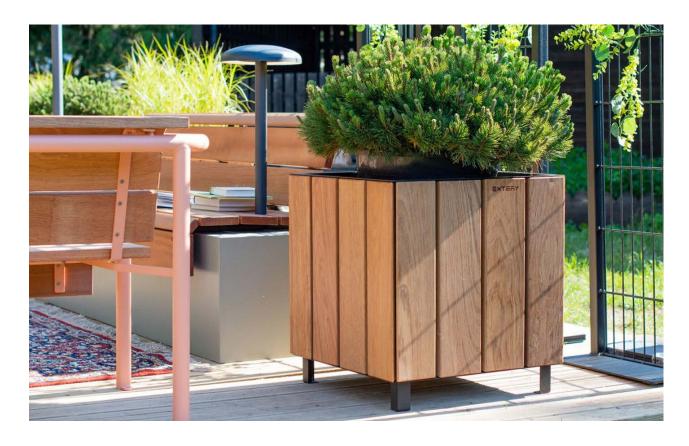

# **JADA** planter

The plant container Jada helps to create cozy green corners in the urban space. There are three different sizes to choose from, which allows you to approach the space flexibly and creatively.

The inside and frame of the plant container are made of hot-dip galvanized and powder-coated steel sheet, which makes the product extremely resistant to moisture and various weather conditions. The natural charm and softness is added by the high-quality knot-free wood boards on the outer sides.

With the Jada plant container, you can bring a piece of nature and warmth to even the coldest architecture.

Design by **Pent Talvet iseasi** 

#### **FEATURES**

The Jada plant container is a great addition to beautify the entrance of a building or a street corner.

Makes the surroundings unique and adds characteristics.

The container includes a raised bottom for plants with a shallow planting depth.

Holes in the bottom allow excess moisture to escape.

Hot-dip galvanized and powder-coated steel sheet and high-quality knot-free wood makes the product very resistant to weather and use.

EXTERY quality without compromise- harmonious design, carefully selected materials and engineering considered to the last detail.