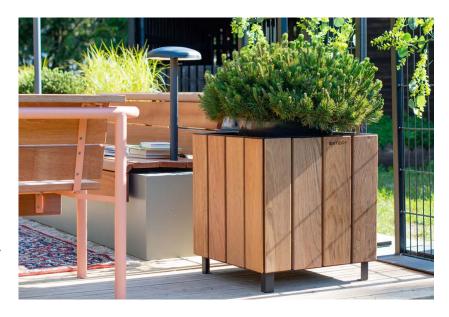

# **JADA** planter

The plant container Jada helps to create cozy green corners in the urban space. There are three different sizes to choose from, which allows you to approach the space flexibly and creatively.

The inside and frame of the plant container are made of hot-dip galvanized and powder-coated steel sheet, which makes the product extremely resistant to moisture and various weather conditions. The natural charm and softness is added by the high-quality knot-free wood boards on the outer sides.

With the Jada plant container, you can bring a piece of nature and warmth to even the coldest architecture.

Design by **Pent Talvet iseasi** 

#### **FEATURES**

The Jada plant container is a great addition to beautify the entrance of a building or a street corner.

Makes the surroundings unique and adds characteristics.

The container includes a raised bottom for plants with a shallow planting depth.

Holes in the bottom allow excess moisture to escape.

Hot-dip galvanized and powder-coated steel sheet and high-quality knot-free wood makes the product very resistant to weather and use.

EXTERY quality without compromise- harmonious design, carefully selected materials and engineering considered to the last detail.